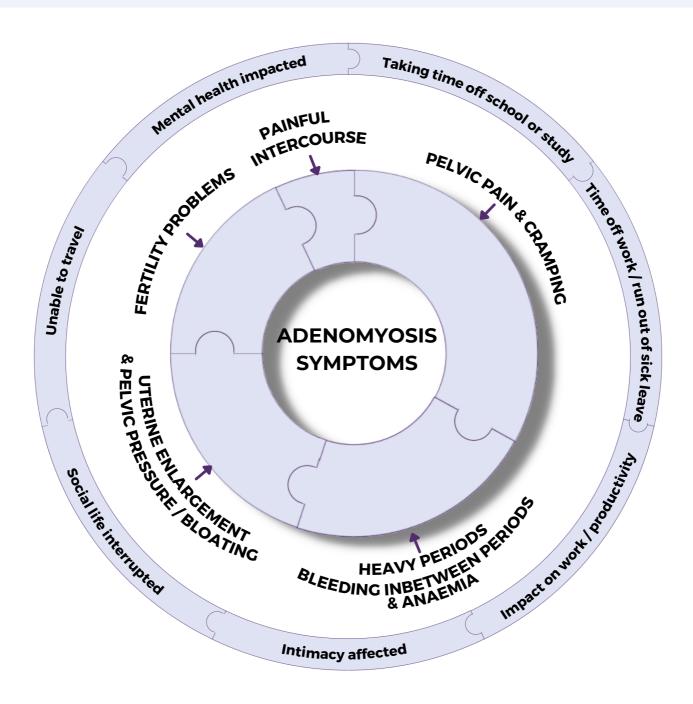

### Adenomyosis Jigsaw of Symptoms and Impacts

ADENOMYOSIS HAS A COLLECTION OF SYMPTOMS AND WIDE IMPACTS.

COLOUR IN THE SYMPTOMS YOU EXPERIENCE AND THE IMPACTS ON YOUR LIFE.

THE MORE PIECES COLOURED IN THE MORE LIKELY YOU ARE TO HAVE ADENOMYOSIS.

ADENOMYOSIS MAY SHOW AS A 'BULKY' OR 'ENLARGED' UTERUS ON ULTRASOUND

JIGSAW PIECE SIZING REPRESENTS THE MOST COMMON SYMPTOMS BASED ON RESEARCH

#### REFERENCES:

- https://link.springer.com/book/10.1007%2F978-981-33-4095-4
- 2021 2022 Insight Endometriosis