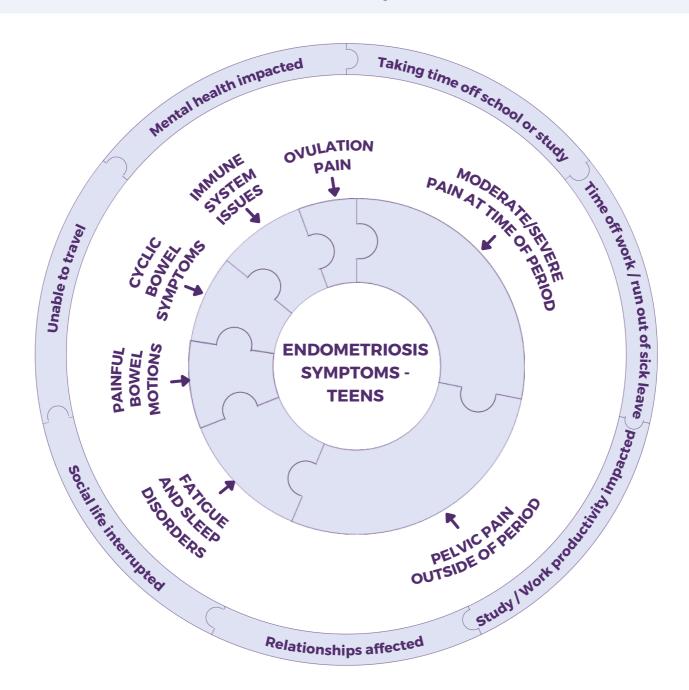

# Endometriosis Jigsaw of Symptoms and Impacts for Teenagers

# ENDOMETRIOSIS HAS A COLLECTION OF SYMPTOMS AND WIDE IMPACTS. COLOUR IN THE SYMPTOMS YOU EXPERIENCE AND THE IMPACTS ON YOUR LIFE. THE MORE PIECES COLOURED IN THE MORE LIKELY YOU ARE TO HAVE ENDOMETRIOSIS.

ULTRASOUND IMAGING CAN BE USEFUL, HOWEVER A NORMAL ULTRASOUND DOES NOT EXCLUDE A DIAGNOSIS OF ENDOMETRIOSIS
JIGSAW PIECE SIZING REPRESENTS THE MOST COMMON SYMPTOMS BASED ON RESEARCH

### REFERENCES:

- https://bmcwomenshealth.biomedcentral.com/articles/10.1186/s12905-020-01139-7
- https://www.researchgate.net/publication/330190013\_Clinical\_diagnosis\_of\_endometriosis\_a\_call\_to\_action
- https://www.ncbi.nlm.nih.gov/pmc/articles/PMC2939902/