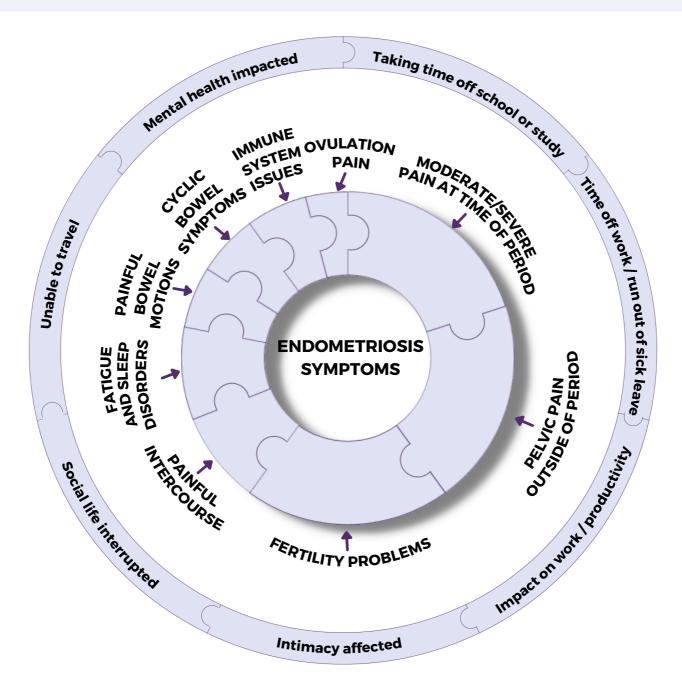

### Endometriosis Jigsaw of Symptoms and Impacts

# ENDOMETRIOSIS HAS A COLLECTION OF SYMPTOMS AND WIDE IMPACTS. COLOUR IN THE SYMPTOMS YOU EXPERIENCE AND THE IMPACTS ON YOUR LIFE. THE MORE PIECES COLOURED IN THE MORE LIKELY YOU ARE TO HAVE ENDOMETRIOSIS.

ULTRASOUND IMAGING CAN BE USEFUL, HOWEVER A NORMAL ULTRASOUND DOES NOT EXCLUDE A DIAGNOSIS OF ENDOMETRIOSIS
JIGSAW PIECE SIZING REPRESENTS THE MOST COMMON SYMPTOMS BASED ON RESEARCH

### REFERENCES:

- https://bmcwomenshealth.biomedcentral.com/articles/10.1186/s12905-020-01139-7
- https://www.researchgate.net/publication/330190013\_Clinical\_diagnosis\_of\_endometriosis\_a\_call\_to\_action
- https://www.ncbi.nlm.nih.gov/pmc/articles/PMC2939902/