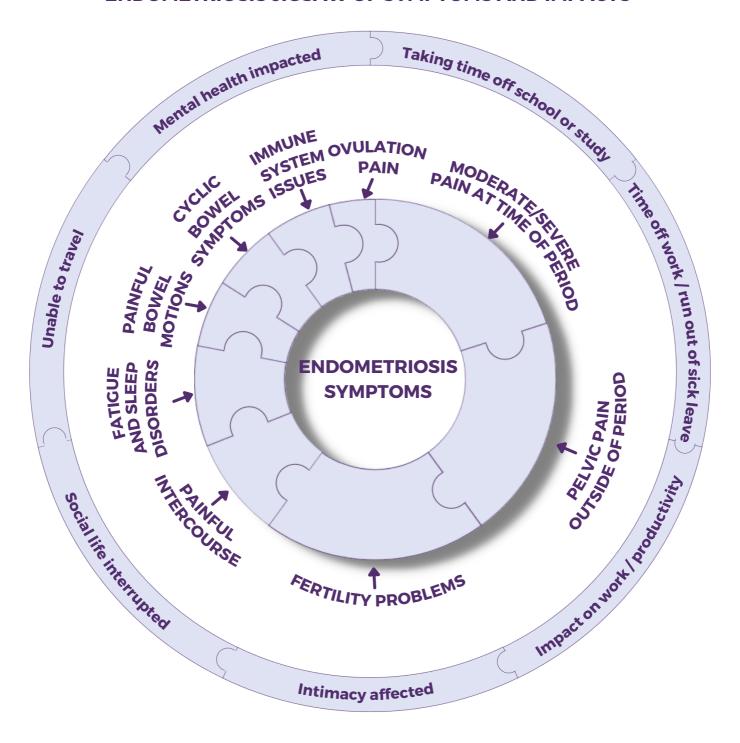

#### **ENDOMETRIOSIS JIGSAW OF SYMPTOMS AND IMPACTS**

ENDOMETRIOSIS HAS A COLLECTION OF SYMPTOMS AND WIDE IMPACTS.

COLOUR IN THE SYMPTOMS YOU EXPERIENCE AND THE IMPACTS ON YOUR LIFE.

THE MORE PIECES COLOURED IN THE MORE LIKELY YOU ARE TO HAVE ENDOMETRIOSIS.

ULTRASOUND IMAGING CAN BE USEFUL, HOWEVER A NORMAL ULTRASOUND DOES NOT EXCLUDE A DIAGNOSIS OF ENDOMETRIOSIS
JIGSAW PIECE SIZING REPRESENTS THE MOST COMMON SYMPTOMS BASED ON RESEARCH